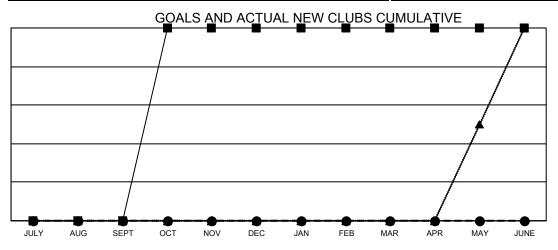

## GAT MONTHLY MEMBERSHIP PROGRESS REPORT

Multiple District 117

Results as of: 11/30/2020 **LOCATION: GREECE** 

| Clubs                 |               |           |               | Members               |                         |                         |                                                    |
|-----------------------|---------------|-----------|---------------|-----------------------|-------------------------|-------------------------|----------------------------------------------------|
| RESULTS FOR 2020-2021 |               |           |               | RESULTS FOR 2020-2021 |                         |                         |                                                    |
| QUARTER               | NEW CLUB GOAL | NEW CLUBS | DROPPED CLUBS | QUARTER MEN           | IBER GROWTH NET<br>GOAL | MEMBER GROWTH<br>ACTUAL | DROPPED<br>MEMBERS ACTUAL<br>(including transfers) |
| JULY/AUG/SEPT         | 0             | 0         | 0             | JULY/AUG/SEPT         | 10                      | 56                      | 48                                                 |
| OCT/NOV/DEC           | 2             | 0         | 1             | OCT/NOV/DEC           | 20                      | 27                      | 73                                                 |
| JAN/FEB/MAR           | 0             | 0         | 0             | JAN/FEB/MAR           | 30                      | 0                       | 0                                                  |
| APR/MAY/JUNE          | 0             | 0         | 0             | APR/MAY/JUNE          | 20                      | 0                       | 0                                                  |

- CURRENT YEAR ACTUAL NEW CLUBS
- LAST YEAR ACTUAL NEW CLUBS

| <b>I</b> - | MEMBER | <b>GROWTH</b> | NET | GOAL |  |
|------------|--------|---------------|-----|------|--|
|            |        |               |     |      |  |