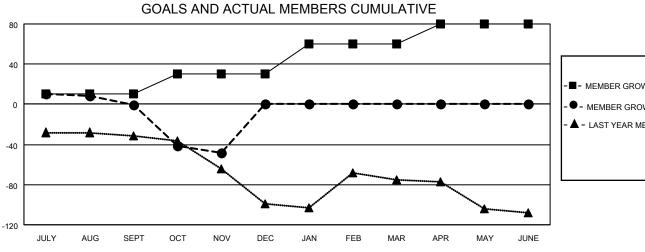

## GAT MONTHLY MEMBERSHIP PROGRESS REPORT

Multiple District 117

Results as of: 11/30/2020 **LOCATION: GREECE** 

| Clubs                 |               |           |               | Members               |                         |                         |                                                    |
|-----------------------|---------------|-----------|---------------|-----------------------|-------------------------|-------------------------|----------------------------------------------------|
| RESULTS FOR 2020-2021 |               |           |               | RESULTS FOR 2020-2021 |                         |                         |                                                    |
| QUARTER               | NEW CLUB GOAL | NEW CLUBS | DROPPED CLUBS | QUARTER MEN           | IBER GROWTH NET<br>GOAL | MEMBER GROWTH<br>ACTUAL | DROPPED<br>MEMBERS ACTUAL<br>(including transfers) |
| JULY/AUG/SEPT         | 0             | 0         | 0             | JULY/AUG/SEPT         | 10                      | 56                      | 48                                                 |
| OCT/NOV/DEC           | 2             | 0         | 1             | OCT/NOV/DEC           | 20                      | 27                      | 73                                                 |
| JAN/FEB/MAR           | 0             | 0         | 0             | JAN/FEB/MAR           | 30                      | 0                       | 0                                                  |
| APR/MAY/JUNE          | 0             | 0         | 0             | APR/MAY/JUNE          | 20                      | 0                       | 0                                                  |

- CURRENT YEAR ACTUAL NEW CLUBS
- LAST YEAR ACTUAL NEW CLUBS

| <b>I</b> - | MEMBER | <b>GROWTH</b> | NET | GOAL |  |
|------------|--------|---------------|-----|------|--|
|            |        |               |     |      |  |

MEMBER GROWTH ACTUAL

- LAST YEAR MEMBERSHIP ACTUAL

| DROPPED CLUBS: 1 |     |
|------------------|-----|
| DROPPED MEMBERS  |     |
| DECEASED         | 5   |
| CLUB CANCELLED   | 0   |
| OTHER            | 116 |
| TOTAL            | 121 |